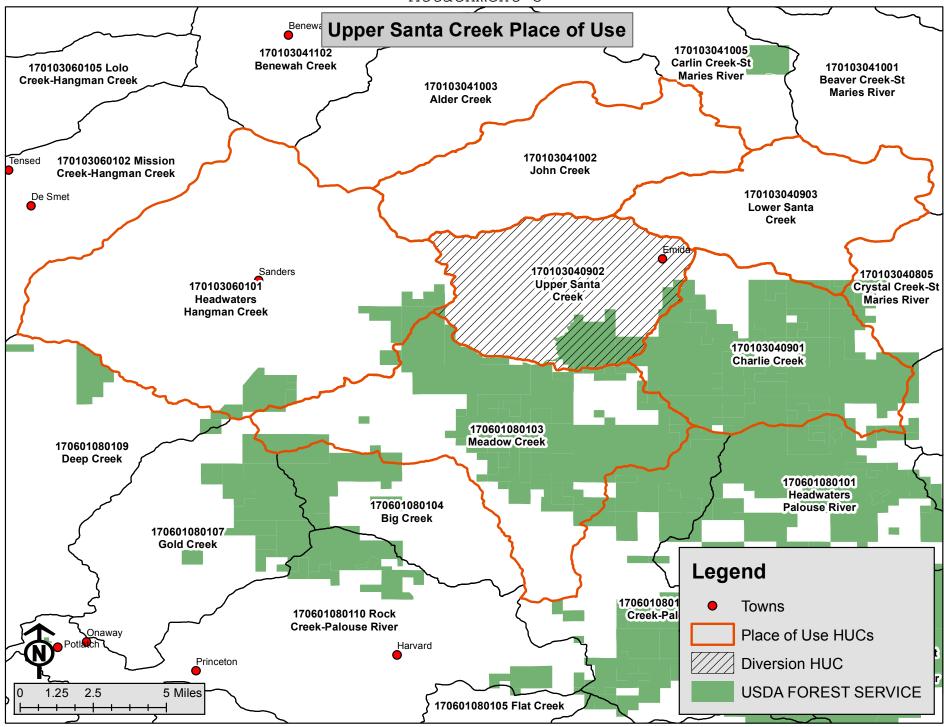

the purposes of the Organic Administration Act of 1897.

PLACE OF USE: National Forest System Land in the Upper Santa Creek subwatershed (HUC12

170103040902), Lower Santa Creek subwatershed (HUC12 170103040903), Charlie Creek subwatershed (HUC12 170103040901), Headwaters Hangman Creek subwatershed (HUC12 170103060101), Meadow Creek subwatershed (HUC12 170603070101) and John Creek

subwatershed (HUC12 170103041002).

See Attachment 3.